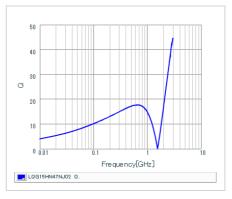

#### Chart of characteristic data (The charts below may show another part number which shares its characteristics.)

Inductance-Frequency characteristics (Typ.)

Q-Frequency characteristics (Typ.)

2 of 2

1. This datasheet is downloaded from the website of Murata Manufacturing Co., Ltd. Therefore, it's specifications are subject to change or our products in it may be discontinued without advance notice. Please check with our sales representatives or product engineers before ordering.