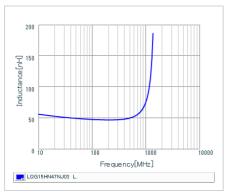

#### Chart of characteristic data (The charts below may show another part number which shares its characteristics.)

Inductance-Frequency characteristics (Typ.)

Q-Frequency characteristics (Typ.)

2 of 2

1. This datasheet is downloaded from the website of Murata Manufacturing Co., Ltd. Therefore, it's specifications are subject to change or our products in it may be discontinued without advance notice. Please check with our sales representatives or product engineers before ordering.