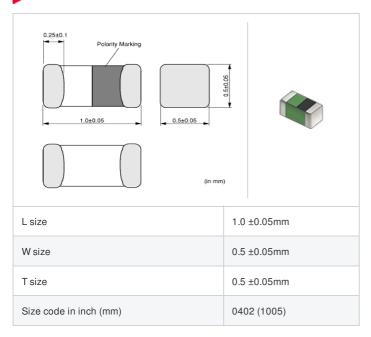

# LQG15HN47NJ02# "#" indicates a package specification code.













< List of part numbers with package codes > LQG15HN47NJ02D , LQG15HN47NJ02J , LQG15HN47NJ02B

## Shape



# References

| Packaging code | Specifications      | Minimum quantity |
|----------------|---------------------|------------------|
| D              | ф180mm Paper taping | 10000            |
| J              | ф330mm Paper taping | 50000            |
| В              | Packing in bulk     | 1000             |

| Mass (Typ.) |        |
|-------------|--------|
| 1 piece     | 0.001g |

## **Specifications**

| Inductance                                                          | 47nH ±5%   |
|---------------------------------------------------------------------|------------|
| Inductance test frequency                                           | 100MHz     |
| Rated current (Itemp) (Based on Temperature rise)                   | 250mA      |
| Max. of DC resistance