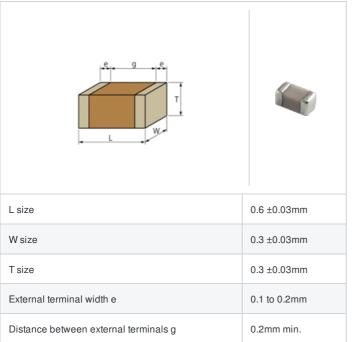

## GJM0335C1E6R2DB01# "#" indicates a package specification code.













< List of part numbers with package codes >

GJM0335C1E6R2DB01D , GJM0335C1E6R2DB01W , GJM0335C1E6R2DB01J

## Shape



## References

| Packaging | Specifications                                               | Minimum quantity |
|-----------|--------------------------------------------------------------|------------------|
| D         | ф180mm Paper taping                                          | 15000            |
| J         | ф330mm Paper taping                                          | 50000            |
| W         | φ180mm Paper taping (W8P1*)  * Width: 8mm, Pocket pitch: 1mm | 30000            |

| Mass (typ.) |        |  |
|-------------|--------|--|
| 1 piece     | 0.33mg |  |
| φ180mm Reel | 118g   |  |

## **Specifications**

Size code in inch(mm)

| Capacitance                                      | 6.2pF ±0.5pF |
|--------------------------------------------------|--------------|
| Rated