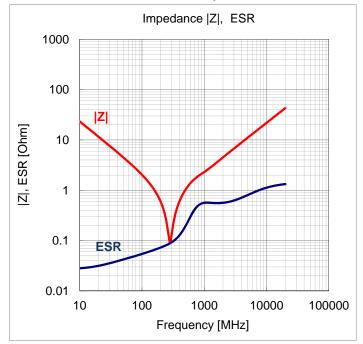

## 3. Frequency characteristics

Network Analyzer N5230, 10MHz to 20GHz

Any data in this sheet are subject to change, modify or discontinue without notice The data sheets include the typical data for design reference only. If there is any question regarding the data sheets, please contact our sales personnel or application engineers