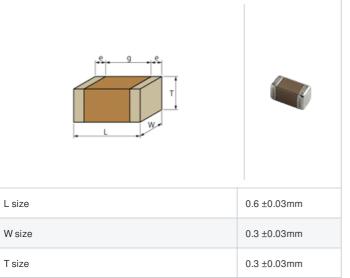

## Shape

## **Specifications**

Size code in inch(mm)

External terminal width e

Distance between external terminals g

| Capacitance                                      | 2.9pF ±0.25pF |
|--------------------------------------------------|---------------|
| Rated voltage                                    | 25Vdc         |
| Temperature characteristics (complied standard)  | C0G(EIA)      |
| Temperature coefficient                          | 0±30ppm/°C    |
| Temperature range of temperature characteristics | 25 to 125°C   |
| Operating temperature range                      | -55 to 125°C  |