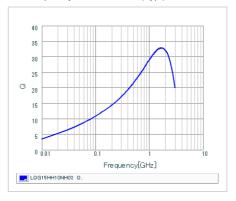

## Chart of characteristic data (The charts below may show another part number which shares its characteristics.)

Inductance-Frequency characteristics (Typ.)

Q-Frequency characteristics (Typ.)

2 of 2

<sup>1.</sup> This datasheet is downloaded from the website of Murata Manufacturing Co., Ltd. Therefore, it's specifications are subject to change or our products in it may be discontinued without advance notice. Please check with our sales representatives or product engineers before ordering.