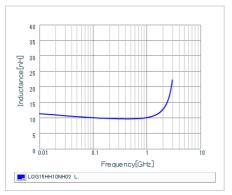

## Chart of characteristic data (The charts below may show another part number which shares its characteristics.)

Inductance-Frequency characteristics (Typ.)

Q-Frequency characteristics (Typ.)

2 of 2

<sup>1.</sup> This datasheet is downloaded from the website of Murata Manufacturing Co., Ltd. Therefore, it's specifications are subject to change or our products in it may be discontinued without advance notice. Please check with our sales representatives or product engineers before ordering.