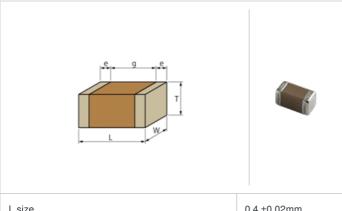

## Shape

| W W                                   |                |
|---------------------------------------|----------------|
| L size                                | 0.4 ±0.02mm    |
| W size                                | 0.2 ±0.02mm    |
| T size                                | 0.2 ±0.02mm    |
| External terminal width e             | 0.07 to 0.14mm |
| Distance between external terminals g | 0.13mm min.    |
| Size code in inch(mm)                 | 01005 (0402M)  |
|                                       |                |