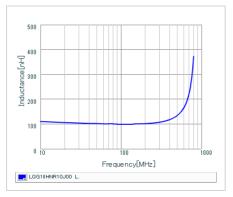

#### Chart of characteristic data (The charts below may show another part number which shares its characteristics.)

Inductance-Frequency characteristics (Typ.)

Q-Frequency characteristics (Typ.)

2 of 2

<sup>1.</sup> This datasheet is downloaded from the website of Murata Manufacturing Co., Ltd. Therefore, it's specifications are subject to change or our products in it may be discontinued without advance notice. Please check with our sales representatives or product engineers before ordering.