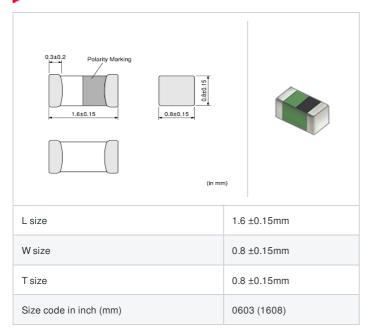

# LQG18HNR10J00# "#" indicates a package specification code.













< List of part numbers with package codes > LQG18HNR10J00D , LQG18HNR10J00J , LQG18HNR10J00B

## Shape



# References

| Packaging code | Specifications      | Minimum quantity |
|----------------|---------------------|------------------|
| D              | ф180mm Paper taping | 4000             |
| J              | ф330mm Paper taping | 10000            |
| В              | Packing in bulk     | 1000             |

|         | Mass (Typ.) |        |
|---------|-------------|--------|
| 1 piece |             | 0.003g |

## **Specifications**

| Inductance                                                          | 100nH ±5%  |
|---------------------------------------------------------------------|------------|
| Inductance test frequency                                           | 100MHz     |
| Rated current (Itemp) (Based on Temperature rise)                   | 350mA      |
| Max. of DC r