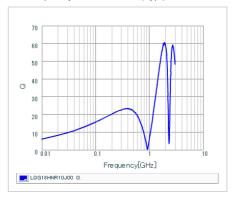

#### Chart of characteristic data (The charts below may show another part number which shares its characteristics.)

Inductance-Frequency characteristics (Typ.)

Q-Frequency characteristics (Typ.)

2 of 2

<sup>1.</sup> This datasheet is downloaded from the website of Murata Manufacturing Co., Ltd. Therefore, it's specifications are subject to change or our products in it may be discontinued without advance notice. Please check with our sales representatives or product engineers before ordering.