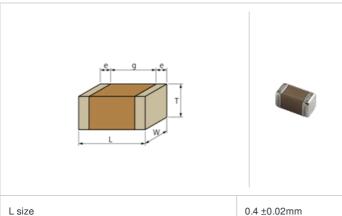

## Shape

| W                                     |                |
|---------------------------------------|----------------|
| L size                                | 0.4 ±0.02mm    |
| W size                                | 0.2 ±0.02mm    |
| Tsize                                 | 0.2 ±0.02mm    |
| External terminal width e             | 0.07 to 0.14mm |
| Distance between external terminals g | 0.13mm min.    |
| Size code in inch(mm)                 | 01005 (0402M)  |