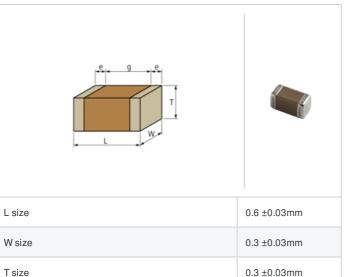

## Shape

## **Specifications**

Size code in inch(mm)

External terminal width e

Distance between external terminals g

| Capacitance                                      | 2.1pF ±0.25pF |
|--------------------------------------------------|---------------|
| Rated voltage                                    | 25Vdc         |
| Temperature characteristics (complied standard)  | C0G(EIA)      |
| Temperature coefficient                          | 0±30ppm/°C    |
| Temperature range of temperature characteristics | 25 to 125°C   |
| Operating temperature range                      | -55 to 125°C  |