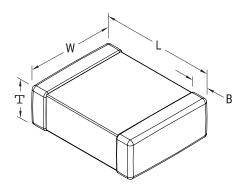

| Dimensions |                   |  |
|------------|-------------------|--|
| Chip Size  | 1210              |  |
| L          | 3.3mm +0.3/-0.1mm |  |
| W          | 2.5mm +/-0.3mm    |  |
| Т          | 1.7mm MAX         |  |
| В          | 0.5mm +0.5/-0.3mm |  |