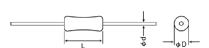

#### ■ External Dimensions

| Dimension D | Max φ 2.2 mm    |
|-------------|-----------------|
| Dimension L | Max 3.2 mm      |
| Dimension d | φ 0.45 ±0.05 mm |

The data is reference only. Electrical characteristics vary depending on environment or measurement condition. TAIYO YUDEN reserves the right to make change to the Date at any time without notice. Before making final selection, please check product specification.