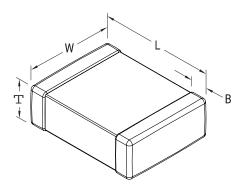

| Dimensions |                   |  |
|------------|-------------------|--|
| Chip Size  | 1206              |  |
| L          | 3.3mm +0.3/-0.1mm |  |
| W          | 1.7mm +/-0.2mm    |  |
| Т          | 1.1mm MAX         |  |
| В          | 0.5mm +0.5/-0.3mm |  |