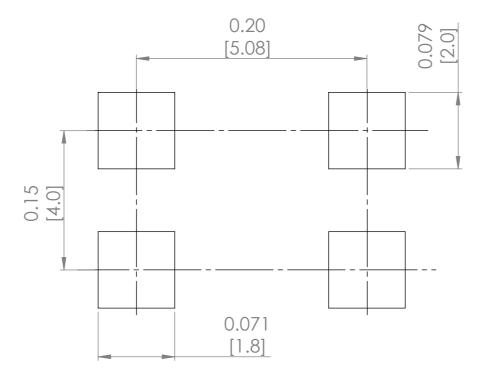

## **Recommended land Pattern**

| DIMENS<br>SURFAC<br>TOLERA<br>LII | OTHERWISE SPECIFIED<br>IONS ARE IN MM<br>E FINISH:<br>NCES:<br>NEAR:<br>ULAR: | D:  | FINISH: |      |          |   | DEBUR AND<br>BREAK SHARP<br>EDGES |
|-----------------------------------|-------------------------------------------------------------------------------|-----|---------|------|----------|---|-----------------------------------|
|                                   | NAME                                                                          | SIG | ATURE   | DATE |          |   |                                   |
| DRAWN                             | SAAZVAT                                                                       |     |         |      |          |   |                                   |
| CHK'D                             | XXXXXX                                                                        |     |         |      |          |   |                                   |
| APPV'D                            |                                                                               |     |         |      |          |   |                                   |
| MFG                               |                                                                               |     |         |      |          |   |                                   |
| Q.A                               |                                                                               |     |         |      | MATERIAL | : |                                   |
|                                   |                                                                               |     |         |      |          |   |                                   |
|                                   |                                                                               |     |         |      |          |   |                                   |
|                                   |                                                                               |     |         |      | WEIGHT:  |   |                                   |
|                                   |                                                                               |     |         |      |          |   |                                   |