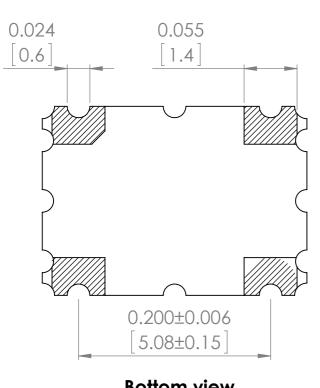

|
|                                   |                                                                               |     |         |      |          |   |                                   |
|                                   |                                                                               |     |         |      |          |   |                                   |
|                                   |                                                                               |     |         |      | WEIGHT:  |   |                                   |
|                                   |                                                                               |     |         |      |          |   |                                   |



Bottom view

| •   |  |
|-----|--|
| е   |  |
| ase |  |
| u†  |  |
|     |  |