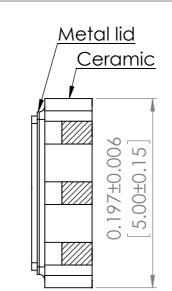

| PIN # | Name      |
|-------|-----------|
| 1     | Tri-State |
| 2     | GND/Co    |
| 3     | Outpu     |
| 4     | Vdd       |

Note: Recommend using an approximately 0.01 uF bypass capacitor between PIN 2 and 4.

## **Recommended land Pattern**



| DIMENS<br>SURFAC<br>TOLERA<br>LII | OTHERWISE SPECIFIED<br>IONS ARE IN MM<br>E FINISH:<br>NCES:<br>NEAR:<br>ULAR: | D:  | FINISH: |      |          |   | DEBUR AND<br>BREAK SHARP<br>EDGES |
|-----------------------------------|-------------------------------------------------------------------------------|-----|---------|------|----------|---|-----------------------------------|
|                                   | NAME                                                                          | SIG | ATURE   | DATE |          |   |