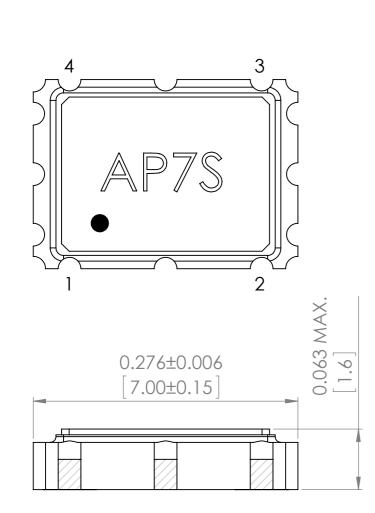

| PIN # | Name      |
|-------|-----------|
| 1     | Tri-State |
| 2     | GND/Co    |
| 3     | Outpu     |
| 4     | Vdd       |

Note: Recommend using an approximately 0.01 uF bypass capacitor between PIN 2 and 4.