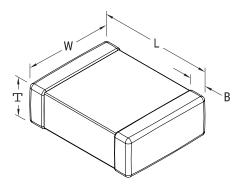

| Dimensions |                   |  |
|------------|-------------------|--|
| Chip Size  | 1210              |  |
| L          | 3.3mm +0.3/-0.1mm |  |
| W          | 2.5mm +/-0.3mm    |  |
| Т          | 1.4mm MAX         |  |
| В          | 0.5mm +0.5/-0.3mm |  |