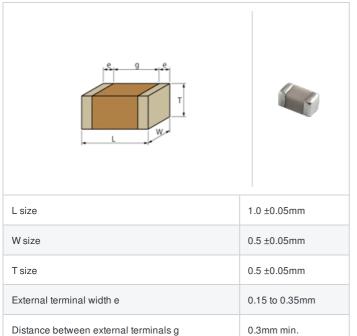

## GJM1555C1H2R7WB01# "#" indicates a package specification code.













0402 (1005M)

< List of part numbers with package codes >

GJM1555C1H2R7WB01D , GJM1555C1H2R7WB01W , GJM1555C1H2R7WB01J

## Shape



## References

| Packaging | Specifications                                               | Minimum quantity |
|-----------|--------------------------------------------------------------|------------------|
| D         | ф180mm Paper taping                                          | 10000            |
| J         | ф330mm Paper taping                                          | 50000            |
| W         | φ180mm Paper taping (W8P1*)  * Width: 8mm, Pocket pitch: 1mm | 20000            |

| Mass (typ.) |       |  |
|-------------|-------|--|
| 1 piece     | 1.6mg |  |
| φ180mm Reel | 118g  |  |

## **Specifications**

Size code in inch(mm)

| Capacitance                                      | 2.7pF ±0.05pF |
|--------------------------------------------------|---------------|
| Rated v