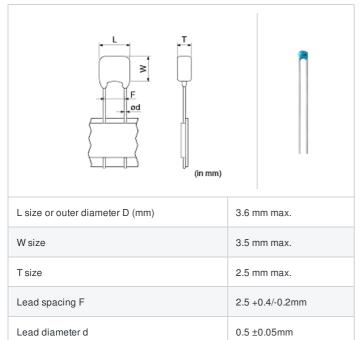

## RCE5C2A121J0DBH03A "#" indicates a package specification code.





















< List of part numbers with package codes > RCE5C2A121J0DBH03A

## **Shape**



## Notes

Meet LF(Lead Free)[%LF: Lead content is less than 1000 ppm.], HF(Halogen Free)



| Packaging | Specifications        | Minimum quantity |
|-----------|-----------------------|------------------|
| А         | Ammo pack taping type | 2000             |

## **Specifications**

| Capacitance                                      | 120pF ±5%                                              |
|--------------------------------------------------|--------------------------------------------------------|
| Rated voltage                                    | 100Vdc                                                 |
| Temperature characteristics (complied standard)  | C0G(EIA)                                               |
| Capacitance change rate                          | ±5%