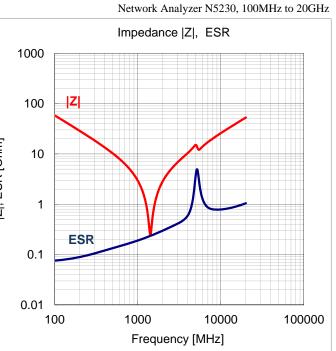

## 2. Description

| Part no.                   | CL10C270JB8NNNL | [Z], ESR [Ohm] |
|----------------------------|-----------------|----------------|
| Size (inch / mm)           | 0603/1608       |                |
| Thickness (mm)             | 0.8             |                |
| Temperature charateristics | C0G             |                |
| Capacitance                | <b>27</b> pF    |                |
| Capacitance<br>tolerance   | ± 5 %           |                |
| Rated voltage<br>(Vdc)     | 50              |                |

## **3. Frequency characteristics**

Any data in this sheet are subject to change, modify or discontinue without notice The data sheets include the typical data for design reference only. If there is any question regarding the data sheets, please contact our sales personnel or application engineers