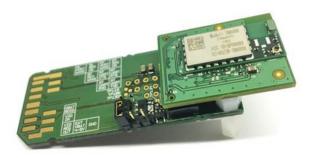

# Wi-Fi Module Evaluation Kit

The SN8000 is a certified 2.4 GHz IEEE 802.11b/g/n Wi-Fi module based on the Broadcom BCM43362 chipset. SN8000 is designed to fit indoor and outdoor sensor and control applications. It integrates Wi-Fi IC, RF front end, temperature compensated crystal (TCXO) and an onboard antenna. The module dimensions are  $24 \times 11.4 \times 2.0 \text{ mm}$ .

### **Evaluation Board Features**

- ► FCC/IC/ETSI certified IEEE802.11b/g/n module
- Supprots standard SDIO card interface
- Supports QSH-030-01-LDA 60-pin connector
- ▶ Includes both SN8000 and SN8000UFL modules
- ▶ Well verified driver software for i.MX6 platform