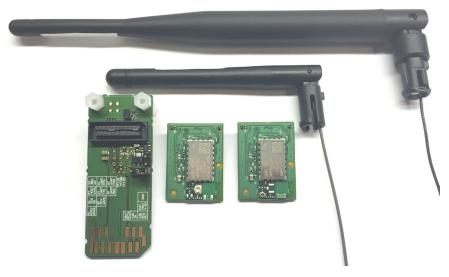

### **Evaluation Board Features**

- ► FCC/IC/ETSI certified IEEE802.11b/g/n module
- Supprots standard SDIO card interface
- Supports QSH-030-01-LDA 60-pin connector
- ▶ Includes both SN8000 and SN8000UFL modules
- ▶ Well verified driver software for i.MX6 platform

# **Module Ordering Information**

| Model Number | Part Number |
|--------------|-------------|
| SN8000       | 88-00153-00 |
| SN8000UFL    | 88-00153-02 |