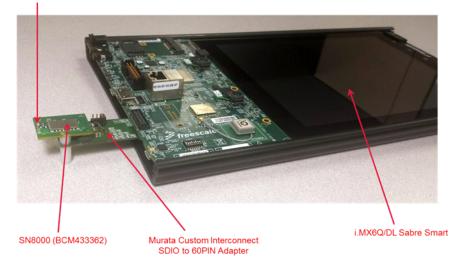

The SN8000 module is an ideal solution for home automation, industrial control, Smart Energy, medical and healthcare applications with or without cloud services.

The SN8000CM Kit is designed to facilitate customer evaluation and software development for the Freescale i.MX6 platform.

The module and evaluation kit are available from Murata distribution partners.

A footprint compatible version with U.FL connector, SN8000UFL, is also available for use with an external antenna.