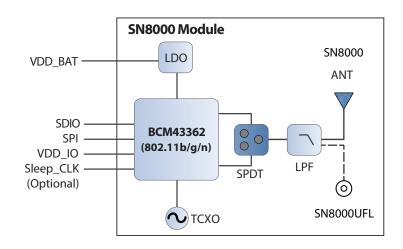

### **Module Block Diagram**

# Wi-Fi Module Evaluation Kit

The SN8000 is a certified 2.4 GHz IEEE 802.11b/g/n Wi-Fi module based on the Broadcom BCM43362 chipset. SN8000 is designed to fit indoor and outdoor sensor and control applications. It integrates Wi-Fi IC, RF front end, temperature compensated crystal (TCXO) and an onboard antenna. The module dimensions are  $24 \times 11.4 \times 2.0 \text{ mm}$ .