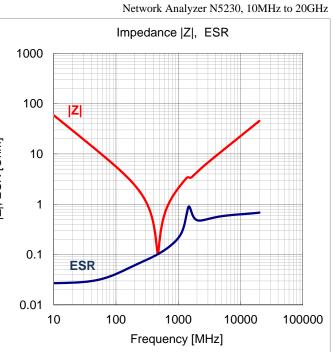

## 2. Description

| Part no.                      | CL10C271GB8NNNC |               | 1000                |
|-------------------------------|-----------------|---------------|---------------------|
| Size (inch / mm)              | 0603/1608       |               | 100 <mark> Z</mark> |
| Thickness (mm)                | 0.8             | [mh           | 10                  |
| Temperature<br>charateristics | C0G             | Z , ESR [Ohm] | 1                   |
| Capacitance                   | <b>270</b> pF   |               | 0.1                 |
| Capacitance<br>tolerance      | ± 2%            |               | 0.01                |
| Rated voltage<br>(Vdc)        | 50              |               | 10                  |

## **3. Frequency characteristics**

Any data in this sheet are subject to change, modify or discontinue without notice The data sheets include the typical data for design reference only. If there is any question regarding the data sheets, please contact our sales personnel or application engineers