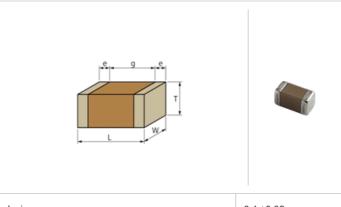

## Shape

| L size                                | 0.4 ±0.02mm    |
|---------------------------------------|----------------|
| W size                                | 0.2 ±0.02mm    |
| Tsize                                 | 0.2 ±0.02mm    |
| External terminal width e             | 0.07 to 0.14mm |
| Distance between external terminals g | 0.13mm min.    |
| Size code in inch(mm)                 | 01005 (0402M)  |