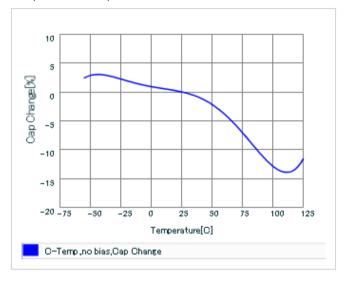

URL : http://www.murata.co.jp/

Last updated: 2014/01/11

AC voltage characteristics

Calorific property by ripple current

DC bias characteristics

Capacitance - temperature characteristics

2 of 2

This PDF data has only typical specifications because there is no space for detailed specifications.