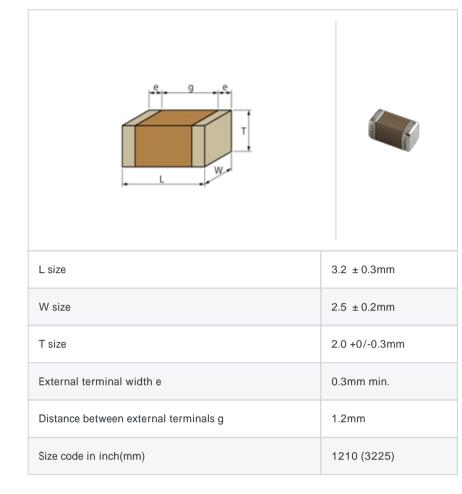

## Shape

# Specifications

| Capacitance                                      | 33000pF ± 10% |
|--------------------------------------------------|---------------|
| Rated voltage                                    | 630Vdc        |
| Temperature characteristics (complied standard)  | X7R(EIA)      |
| Capacitance change rate                          | ±15%          |
| Temperature range of temperature characteristics | -55 to 125    |
| Operating temperature range                      | -55 to 125    |