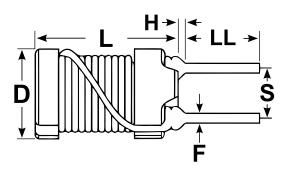

| Dimensions |                |  |
|------------|----------------|--|
| D          | 5mm MAX        |  |
| L          | 7.5mm MAX      |  |
| Н          | 18mm +2mm      |  |
| S          | 2.5mm +/-0.5mm |  |
| LL         | 3.5mm +/-0.5mm |  |
| F          | 0.5mm NOM      |  |