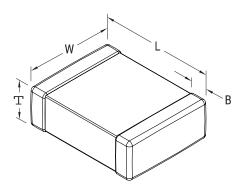

| Dimensions |                   |
|------------|-------------------|
| Chip Size  | 1206              |
| L          | 3.3mm +0.3/-0.1mm |
| W          | 1.7mm +/-0.2mm    |
| Т          | 1.2mm MAX         |
| В          | 0.5mm +0.5/-0.3mm |