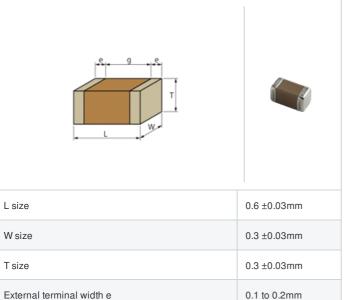

## Shape

## **Specifications**

Size code in inch(mm)

Distance between external terminals g

| Capacitance                                      | 2.5pF ±0.25pF |
|--------------------------------------------------|---------------|
| Rated voltage                                    | 25Vdc         |
| Temperature characteristics (complied standard)  | C0G(EIA)      |
| Temperature coefficient                          | 0±30ppm/°C    |
| Temperature range of temperature characteristics | 25 to 125°C   |
| Operating temperature range                      | -55 to 125°C  |