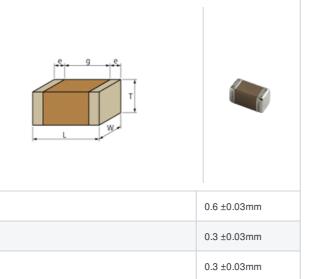

## Shape

L size

W size

T size

| Packaging | Specifications                                               | Minimum quantity |
|-----------|--------------------------------------------------------------|------------------|
| D         | ф180mm Paper taping                                          | 15000            |
| J         | ф330mm Paper taping                                          | 50000            |
| W         | φ180mm Paper taping (W8P1*)  * Width: 8mm, Pocket pitch: 1mm | 30000            |

## **Specifications**

Size code in inch(mm)

External terminal width e

Distance between external terminals g

| Capacitance                                      | 22pF ±5%     |
|--------------------------------------------------|--------------|
| Rated voltage                                    | 25Vdc        |
| Temperature characteristics (complied standard)  | C0G(EIA)     |
| Temperature coefficient                          | 0±30ppm/°C   |
| Temperature range of temperature characteristics | 25 to 125°C  |
| Operating temperature range                      | -55 to 125°C |