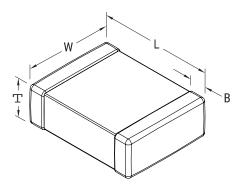

| Dimensions |                   |
|------------|-------------------|
| Chip Size  | 1206              |
| L          | 3.3mm +0.3/-0.1mm |
| W          | 1.7mm +/-0.2mm    |
| T          | 1.1mm MAX         |
| В          | 0.5mm +0.5/-0.3mm |