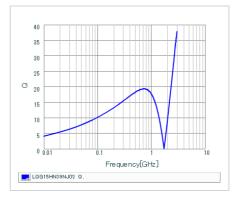

## Chart of characteristic data (The charts below may show another part number which shares its characteristics.)

Inductance-Frequency characteristics (Typ.)

Q-Frequency characteristics (Typ.)

2 of 2

<sup>1.</sup> This datasheet is downloaded from the website of Murata Manufacturing Co., Ltd. Therefore, it's specifications are subject to change or our products in it may be discontinued without advance notice. Please check with our sales representatives or product engineers before ordering.