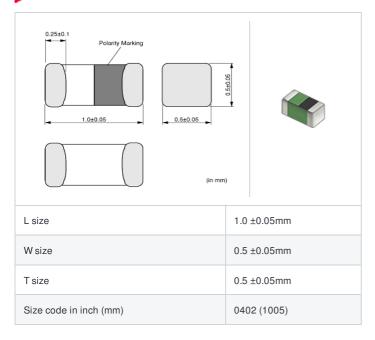

## Shape

| Packaging code | Specifications      | Minimum quantity |
|----------------|---------------------|------------------|
| D              | ф180mm Paper taping | 10000            |
| J              | ф330mm Paper taping | 50000            |
| В              | Packing in bulk     | 1000             |

| Mass (Typ.) |        |
|-------------|--------|
| 1 piece     | 0.001g |

## **Specifications**

| Inductance                                                          | 39nH ±5%   |
|---------------------------------------------------------------------|------------|
| Inductance test frequency                                           | 100MHz     |
| Rated current (Itemp) (Based on Temperature rise)                   | 250mA      |
| Max. of DC resistance                                               | 1.06Ω      |
| Q (min.)                                                            | 8          |
| Q test frequency                                                    | 100MHz     |
| Self resonance frequency (min.)                                     | 1200MHz    |
| Operating temperature range (Self-temperature rise is not included) | -55~125°C  |
| Series                                                              | LQG15HN_02 |