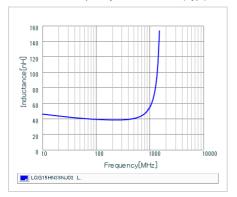

## Chart of characteristic data (The charts below may show another part number which shares its characteristics.)

Inductance-Frequency characteristics (Typ.)

Q-Frequency characteristics (Typ.)

2 of 2

<sup>1.</sup> This datasheet is downloaded from the website of Murata Manufacturing Co., Ltd. Therefore, it's specifications are subject to change or our products in it may be discontinued without advance notice. Please check with our sales representatives or product engineers before ordering.