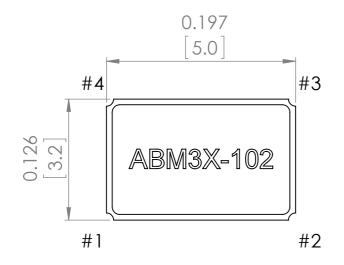

## Pin Function

- #1 Crystal connection
- #2 GND
- #3 Crystal connection
- #4 GND

Do not design any conductive path between the pattern

| UNLESS OTHERWISE SPECIFIED: FINISH: DIMENSIONS ARE IN MM SURFACE FINISH: |             |        |       |      |           | DEBUR AND<br>BREAK SHARP<br>EDGES | DO NOT SCALE DRA | WING                                                      | REVISION - | -      |     |
|--------------------------------------------------------------------------|-------------|--------|-------|------|-----------|-----------------------------------|------------------|-----------------------------------------------------------|------------|--------|-----|
| TOLERANCES: LINEAR: ANGULAR:                                             |             |        |       |      |           |                                   | EBOES            | ABRACON                                                   |            |        |     |
|                                                                          | NAME        | SIGNA  | ATURE | DATE |           |                                   |                  | CORPORATION                                               |            |        |     |
| DRAWN                                                                    | AWN SAAZVAT |        |       |      |           |                                   |                  | 30332 Esperanza, Rancho Santa margarita, California 92688 |            |        |     |
| CHK'D                                                                    | XXXXXX      | XXXXXX |       |      |           |                                   |                  | 50552 Esperanza, Nancho Santa marganta, Camornia 92000    |            |        |     |
| APPV'D                                                                   |             |        |       |      |           |                                   |                  | TITLE:                                                    | ابملمین    |        |     |
| MFG                                                                      |             |        |       |      |           |                                   |                  | Crystal                                                   |            |        |     |
| Q.A                                                                      |             |        |       |      | MATERIAL: |                                   |                  | DWG NO.                                                   |            |        | 4.0 |
|                                                                          |             |        |       |      |           |                                   |                  | ABM3X-102                                                 |            |        | A3  |
|                                                                          |             |        |       |      | 1         |                                   |                  | ADMON-10Z                                                 |            |        |     |
|                                                                          |             |        |       |      | WEIGHT: 0 | ).04                              |                  | SCALE:10:1                                                | SHEET      | 1 OF 1 |     |

TOP PACKAGE MARKING IS FOR ILLUSTRATION PURPOSES ONLY