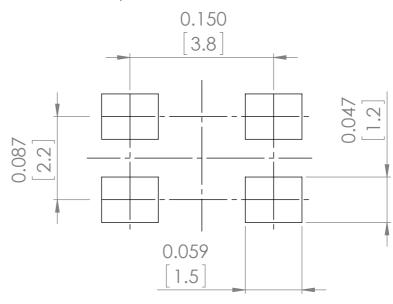

## Example for Solder Pattern



## Pin Function

- #1 Crystal connection
- #2 GND
- #3 Crystal connection
- #4 GND



Do not design any conductive path between the pattern



| UNLESS OTHERWISE SPECIFIED: FINISH: DIMENSIONS ARE IN MM SURFACE FINISH: |             |        |       |      |           | DEBUR AND<br>BREAK SHARP<br>EDGES | DO NOT SCALE DRA | WING                                                      | REVISION - | -      |     |
|--------------------------------------------------------------------------|-------------|--------|-------|------|-----------|-----------------------------------|------------------|-----------------------------------------------------------|------------|--------|-----|
| TOLERANCES: LINEAR: ANGULAR:                                             |             |        |       |      |