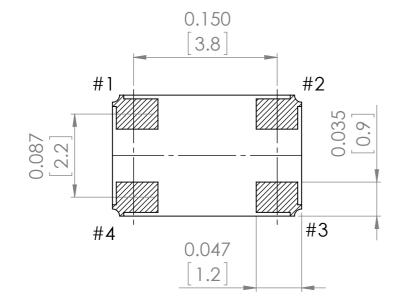

## Example for Solder Pattern

## Pin Function

- #1 Crystal connection
- #2 GND
- #3 Crystal connection
- #4 GND

Do not design any conductive path between the pattern

| UNLESS OTHERWISE SPECIFIED: FINISH: DIMENSIONS ARE IN MM SURFACE FINISH: |             |        |       |      |           | DEBUR AND<br>BREAK SHARP<br>EDGES | DO NOT SCALE DRA | WING                                                      | REVISION - | -      |     |
|--------------------------------------------------------------------------|-------------|--------|-------|------|-----------|-----------------------------------|------------------|-----------------------------------------------------------|------------|--------|-----|
| TOLERANCES: LINEAR: ANGULAR:                                             |             |        |       |      |           |                                   | EBOES            | ABRACON                                                   |            |        |     |
|                                                                          | NAME        | SIGNA  | ATURE | DATE |           |                                   |                  | CORPORATION                                               |            |        |     |
| DRAWN                                                                    | AWN SAAZVAT |        |       |      |           |                                   |                  | 30332 Esperanza, Rancho Santa margarita, California 92688 |            |        |     |
| CHK'D                                                                    | XXXXXX      | XXXXXX |       |      |           |                                   |                  | 50552 Esperanza, Nancho Santa marganta, Camornia 92000    |            |        |     |
| APPV'D                                                                   |             |        |       |      |           |                                   |                  | TITLE:                                                    | ابملمین    |        |     |
| MFG                                                                      |             |        |       |      |           |                                   |                  | Crystal                                                   |            |        |     |
| Q.A                                                                      |             |        |       |      | MATERIAL: |                                   |                  | DWG NO.                                                   |            |        | 4.0 |
|                                                                          |             |        |       |      |           |                                   |                  | ABM3X-102                                                 |            |        | A3  |
|                                                                          |             |        |       |      | 1         |                                   |                  | ADMON-10Z                                                 |            |        |     |
|                                                                          |             |        |       |      | WEIGHT: 0 | ).04                              |                  | SCALE:10:1                                                | SHEET      | 1 OF 1 |     |