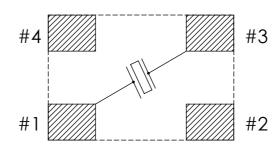

## Pin Function

- #1 Crystal connection
- #2 GND
- #3 Crystal connection
- #4 GND

Do not design any conductive path between the pattern

| UNLESS OTHERWISE SPECIFIED: FINISH: DIMENSIONS ARE IN MM SURFACE FINISH: |             |        |       |      |           | DEBUR AND<br>BREAK SHARP<br>EDGES | DO NOT SCALE DRA | WING                                                      | REVISION - | -      |     |
|--------------------------------------------------------------------------|-------------|--------|-------|------|-----------|-----------------------------------|------------------|-----------------------------------------------------------|------------|--------|-----|
| TOLERANCES: LINEAR: ANGULAR:                                             |             |        |       |      |           |                                   | EBOES            | ABRACON                                                   |            |        |     |
|                                                                          | NAME        | SIGNA  | ATURE | DATE |           |                                   |                  | CORPORATION                                               |            |        |     |
| DRAWN                                                                    | AWN SAAZVAT |        |       |      |           |                                   |                  | 30332 Esperanza, Rancho Santa margarita, California 92688 |            |        |     |
| CHK'D                                                                    | XXXXXX      | XXXXXX |       |      |           |                                   |                  | 50552 Esperanza, Nancho Santa marganta, Camornia 92000    |            |        |     |
| APPV'D                                                                   |             |        |       |      |           |                                   |                  | TITLE:                                                    | ابملمین    |        |     |
| MFG                                                                      |             |        |       |      |           |                                   |                  | Crystal                                                   |            |        |     |
| Q.A                                                                      |             |        |       |      | MATERIAL: |                                   |                  | DWG NO.                                                   |            |        | 4.0 |
|                                                                          |             |        |       |      |           |                                   |                  | ABM3X-102                                                 |            |        | A3  |
|                                                                          |             |        |       |      | 1         |                                   |                  | ADMON-10Z                                                 |            |        |     |
|                                                                          |             |        |       |      | WEIGHT: 0 | ).04                              |                  | SCALE:10:1                                                | SHEET      | 1 OF 1 |     |